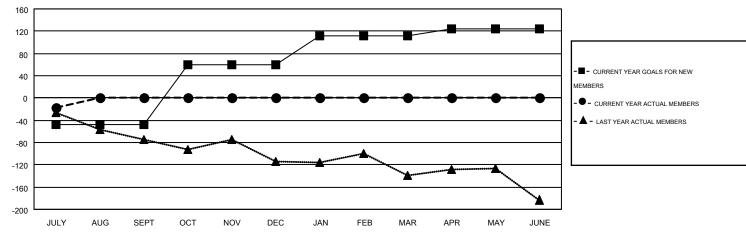

## GOALS AND ACTUAL MEMBERS CUMULATIVE

| DROPPED CLUBS: 0  DROPPED MEMBERS |         | 15 CLUBS OF 236 ADDED 1 OR MORE<br>NEW MEMBERS | GENDER DISTRIBUT  MALE  FEMALE | 710N<br>3,921 (70.04%)<br>1,677 (29.96%) |       |
|-----------------------------------|---------|------------------------------------------------|--------------------------------|------------------------------------------|-------|
| DECEASED                          | 2       | CLICK HERE FOR HEALTH                          | FAMILY UNIT MEMBERS            |                                          | 1,067 |
| CLUB CANCELLED                    | 0<br>45 | ASSESSMENT DATA                                | HEAD OF HOUSEHOLD              |                                          | 526   |
| OTHER TOTAL                       | 47      |                                                | NON-HEAD OF HOUSEHOLD          |                                          | 541   |